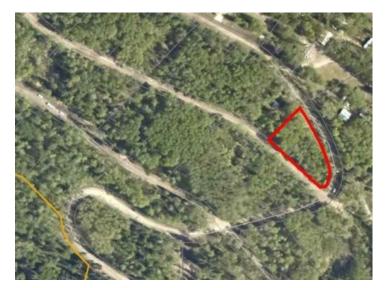

#### Lot 25, 692059 RGE RD 104A Wapiti River Rural Grande Prairie No. 1, County of, Alberta

#### MLS # A2064001

# \$162,500

Division:NONELot Size:0.71 AcreLot Feat:Corner Lot, Many Trees, See RemarksBy Town:BeaverlodgeLLD:21-69-10-W6Zoning:IRWater:-Sewer:-Utilities:Electricity at Lot Line

Breath-taking recreational lots on the Wapiti River; the only development of it's kind in the Peace Country! If you are looking for a tranquil spot to build the ultimate campsite or dream cabin; a place to get away from the hustle and bustle, this is the development for you, an ideal property for any River boater with access to neighboring boat launch. Location is stunning with mature trees, power at property lines, and well built all weather roads, private titled lots, architectural guidelines and covenants. There is common access to the sand and rock beach. Less than one hour from Grande Prairie and only 5.5 km off pavement! Developments like this are rare, and limited lots are available, call a Realtor to start your own recreation property life today!