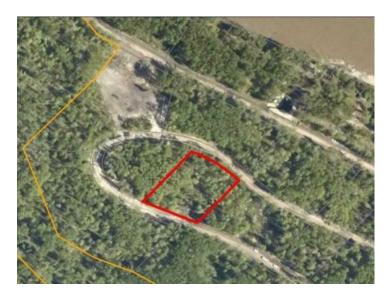

#### Lot 33, 692059, RGE RD 104A Wapiti River Rural Grande Prairie No. 1, County of, Alberta

Breath-taking recreational lots on the Wapiti River; the only development of it's kind in the Peace Country! If you are looking for a tranquil spot to build the ultimate campsite or dream cabin; a place to get away from the hustle and bustle, this is the development for you, an ideal property for any River boater with access to neighboring boat launch. Location is stunning with mature trees, power at property lines, and well built all weather roads, private titled lots, architectural guidelines and covenants. There is common access to the sand and rock beach. Less than one hour from Grande Prairie and only 5.5 km off pavement! Developments like this are rare, and limited lots are available, call a Realtor to start your own recreation property life today!