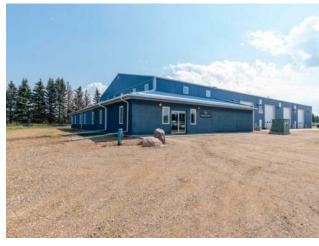

## East of Reinhart Ind. Pk. NW 9 Rural Vermilion River, County of, Alberta

MLS # A2070374

\$6,999,000

NONE Industrial

Division:

Type:

Huge price reduction on this PRIME PROPERTY in the Heavy Oil Capital of Canada! Now priced \$800,000. under the recent appraisal! Located just outside of Lloydminster in the County of Vermilion River is where opportunity awaits! This is a 32-acre parcel just South of the Lloydminster Airport and has 3 major buildings totaling over 44,000 sq. ft. All 3 buildings are being leased with the owner sharing one building. The property is completely fenced and divided into separate fenced compounds which are also leased. Building #1 is 12,740 sq. ft. (11,700 SF shop) Building #2 is 10,160 SF (4,480 SF Shop) Building #3 is 22,000 SF (12,800 SF Shop). The buildings are in excellent condition and were built in 2007 and 2012. If you're a business that needs a shop with offices and revenues from your other buildings then this is it. If you're an investor you should take a serious look at this opportunity as the Lloydminster area feels ready to grow. Information Package is available. Seller also has another property in North Battleford SK. and will consider a package for both. MLS SK941187