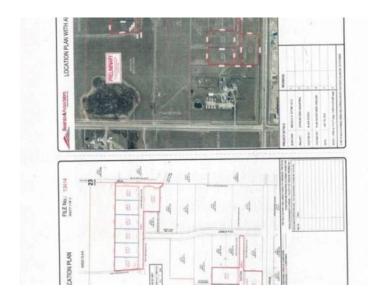

Remnant of the land Nw section included in the west Clairmont industrial ASPdevelopable to light industrial uses. 7 lots were previously subdivided as phase 1 and additional lots can be subdivided as subsequent phases. All services including water, sanitary sewer, 3phase power, telecommunication and fibre optic cables are available on-site.

Previously the lots subdivision was approved as phase 1a and 7 lots subdivision was approved as phase 1b(both expired now, however can be applied again ) Please refer to the tentative plan. A new subdivision application application can be approved in short order.