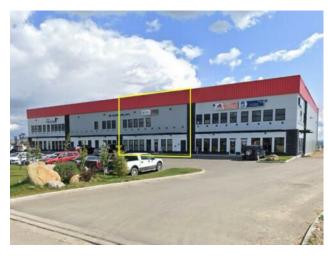

## 150, 106 Queensland Crescent Red Deer, Alberta

MLS # A2078283

## \$12 per sq.ft.

| Division:   | Queens Business Park |            |
|-------------|----------------------|------------|
| Type:       | Industrial           |            |
| Bus. Type:  | -                    |            |
| Sale/Lease: | For Lease            |            |
| Bldg. Name: | -                    |            |
| Bus. Name:  | -                    |            |
| Size:       | 5,000 sq.ft.         |            |
| Zoning:     | I1                   |            |
|             | Addl. Cost:          | -          |
|             | Based on Year:       | -          |
|             | Utilities:           | -          |
|             | Parking:             | -          |
|             | Lot Size:            | 3.19 Acres |
|             | Lot Feat:            | -          |
|             |                      |            |

This 5,000 SF Industrial shop, located in Queens Business Park, is available for lease. The unit features minimal office space with an open showroom and one washroom. The shop area is separated into two sides, each with their own 16' x 16' overhead door (two in total). One side of the shop houses a paint booth and there is a mezzanine for additional storage. The building sits on 3.2 acres and the yard is fenced, graveled, and shared with the neighbouring tenants of the building. Additional Rent is estimated at \$3.50 for the 2023 budget year.