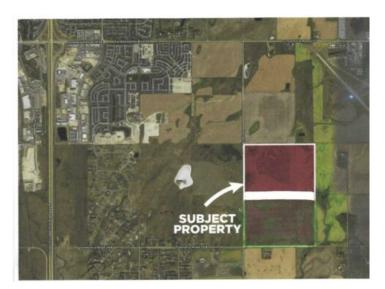

#### Range Road 292 W-4 R-29 T-26 S - NW Rural Rocky View County, Alberta

# \$4,800,000

Division:NONELot Size:160.00 AcresLot Feat:-By Town:AirdrieLLD:26-26-29-W4Zoning:AGWater:-Sewer:-Utilities:-

160 ACRES OR 64.7 HECTARES RAW LAND INSIDE BALZAC ANNEXATION. SOUTH EAST OF THE CITY OF AIRDRIE AND NEXT TO ARIDRIE AIRPORT. GREAT INVESTMENT LAND OR SUB-DIVISION POTENTIAL. East of Queen Elizabeth 11 Hwy - East on Township Road 270 - 1 km South on Range Road 292. South West of Airdrie Airport. This land is extremely well situated to benefit from the expansion around it. With each major announcement, the land becomes more valuable. The MD of Rocky View has set records for development in an effort to meet strong real estate demand in the surrounding areas. Environmental Phase One & Site Plan completed