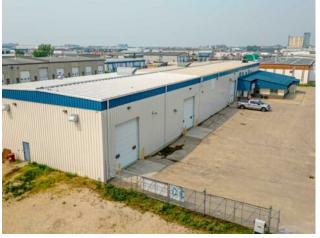

#### 9440 112 Street Grande Prairie, Alberta

Heating: Floors:

Roof:

**Exterior:** 

Water:

Sewer:

Inclusions:

\_

# \$3,100,000

|    | Division:   | Richmond Industrial Park |
|----|-------------|--------------------------|
|    | Туре:       | Industrial               |
|    | Bus. Type:  | -                        |
|    | Sale/Lease: | For Sale                 |
|    | Bldg. Name: | -                        |
|    | Bus. Name:  | -                        |
| TH | Size:       | 19,624 sq.ft.            |
|    | Zoning:     | IG                       |
|    |             | Addl. Cost:              |
|    |             | Based on Year: -         |
|    |             | Utilities: -             |
|    |             | Parking: -               |
|    |             | Lot Size: -              |
|    |             | Lot Feat: -              |
|    |             |                          |

Functional shop facility with 2 points of access/egress & drive around capabilities. Located in Richmond Industrial District in close proximity to Grande Prairie Airport with excellent access to Highway 40, Highway 43, and Highway 2. The property consists of 2 cranes, 6 grade doors, 20" clear ceiling height, wash bay, double compartment sump, make up air, air-conditioned office and a fenced yard compound.