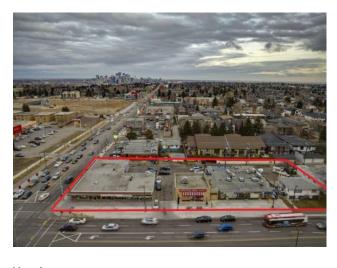

## 1912, 1916, 1924 37 Street SW Calgary, Alberta

MLS # A2096683

\$6,990,000

Killarney/Glengarry Division: Retail Type: Bus. Type: Sale/Lease: For Sale Bldg. Name: -Bus. Name: Size: 15,678 sq.ft. Zoning: MU-2 f5.0h26 Addl. Cost: **Based on Year: Utilities:** 

**Heating:** Floors: Roof: **Exterior:** Parking: Brick Water: Lot Size: 0.21 Acre Sewer: Lot Feat:

Inclusions:

N/A

Amazing Investment Opportunity in Killarney! Owned by the same family for 40+ years, opportunities like this are rare! Located on the corner of 17th Ave & 37 St SW, this massive land assembly is the perfect location for re-development. This parcel of land includes 4 titled properties: 3717 17 Ave SW & 1912, 1976 & 1924 37 St SW. At 290' x 120' the total available lot size is 34,800 ft. An income generator, all units are fully leased, many are long time tenants with approx \$36,000 GMI. The property is comprised of 2 strip malls (MU-2 F5.0h26) and a 2 unit residential property (MU-2 F3.0h16) and currently allows for a potential of 162,000 sq ft of new development. The #2 Bus stops directly in front with excellent foot traffic and passenger vehicle exposure. Minutes to Westbrook Mall, Killarney Aquatic Centre and easy access to downtown make this a great location for a mixed use residential development.