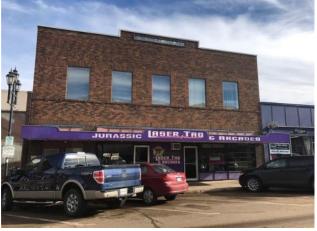

## **368 CENTRE Street** Drumheller, Alberta

## MLS # A2097251

## \$1,400 per month

|                       | Division:   | Downtown       |                                                 |          |
|-----------------------|-------------|----------------|-------------------------------------------------|----------|
|                       | Туре:       | Retail         |                                                 |          |
|                       | Bus. Type:  | -              |                                                 |          |
|                       | Sale/Lease: | For Lease      |                                                 |          |
|                       | Bldg. Name: | n/a            |                                                 |          |
|                       | Bus. Name:  | -              |                                                 |          |
|                       | Size:       | 1,599 sq.ft.   |                                                 |          |
| and the second second | Zoning:     | DT             |                                                 |          |
|                       |             | Addl. Cost:    | -                                               |          |
|                       |             | Based on Year: | -                                               |          |
|                       |             | Utilities:     | -                                               |          |
|                       |             | Parking:       | -                                               |          |
|                       |             | Lot Size:      | 0.04 Acre                                       |          |
|                       |             | Lot Feat:      | Near Shopping Center, Street Lighting, See Rema | arks, Vi |

Heating: See Remarks Floors: -Roof: -**Exterior:** -Water: Public Sewer: \_ Inclusions: None

Two spaces for lease with approx footprint of 500-1000 sq ft each bay. This two storey building is located in the heart of Drumheller on Centre Street. This building has endless potential driven by its central location in downtown Drumheller. Property Tax (2023): approx \$83 / month per bay. Zoning: DT Address: 368 Centre St, Drumheller, AB T0J 0Y0 LINC 0038852943 Roll Number 01030907 PLAN: 3099AD BLOCK: 18 LOT: 36&37