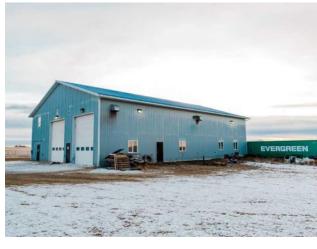

Inclusions: none

6000 sqft shop with two 90' drive-through bays, 1200 sqft of offices on 14.77 acres zoned rm2 located a couple of minutes from Grande Prairie just a mile north of HWY 43 on Range Road 53. Bonus 1216 sqft 3 bed 2 bath mobile home. (also for lease for \$7500/month plus triple net) The shop is just over 10 years old and features sumps in the bays, four 14' wide by 16' high overhead doors, 20' ceilings, overhead infrared heat, 32mpa concrete, 3.5 acres are graveled and there is another 10 acres of land that could be developed for extra yard space. The office space consists to a reception area, 2 offices and a bathroom on the main level. Upstairs there is a large lunchroom/boardroom area and 2 large offices. The current tenant will leave with 30 days notice so quick possession can be maintained. This shop has a full perimeter concrete foundation, wood frame walls, and a tin roof. If you are looking for an industrial space with room for your business to grow this affordable shop space with extra land included is an excellent option. The 2002 3 bedroom 2 bathroom manufactured home can be an excellent additional income source.