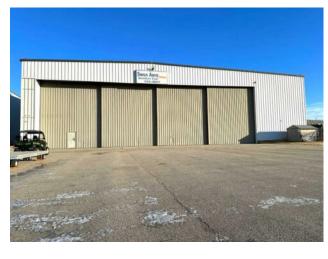

Clear span hangar with 29' High x 129' wide automatic sliding hangar door right at Grande Prairie airport. Main hangar clear span dimensions are 108' Wide x 105' Deep with 32' ceiling clearance . Total Sq Ft of 13,193 including attached office unit with 2 private offices

common area and bathroom. Generous parking in front and paved taxiway on this 1.22 Acre property. 200 Amp Electric service + water and sewer are tied in with airport.

N/A

**Heating:** 

Floors:

Roof:

**Exterior:** 