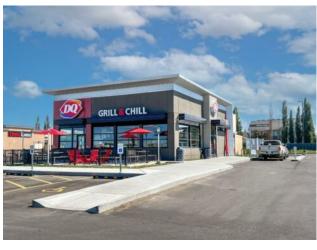

## 11525 84 Avenue Grande Prairie, Alberta

Inclusions:

n/a

MLS # A2098216

\$2,500,000

Division: Westpointe

Type: Retail

Bus. Type: Restaurant

Sale/Lease: For Sale

Bldg. Name: Dairy Queen

Bus. Name: Dairy Queen

Size: 2,665 sq.ft.

Zoning: CL (Local Commercial)

Heating: - Addl. Cost: - Floors: - Based on Year: - Utilities: - Exterior: - Parking: - Lot Size: 0.95 Acre

Sewer: - Lot Feat: - Lot Feat: - Face of the state o

Lucrative investment opportunity for those seeking to own a high-quality commercial property with a reliable multi national tenant. This freestanding Dairy Queen with a drive-thru in Grande Prairie, Alberta could be the investment you've been looking for. The property's prime location and reputable tenant offer a unique opportunity to secure a valuable asset with significant growth potential. As the owner of this property, with a long-term lease already in place, and a reliable tenant, you can expect a stable income stream for years to come. Don't miss out on this excellent opportunity to secure a valuable asset and reap the benefits of a reliable rental income.