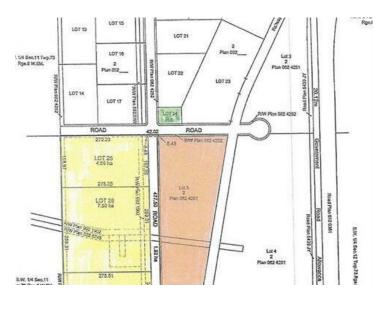

## 13 61027 Highway 672 Rural Grande Prairie No. 1, County of, Alberta

MLS # A2098290

\$1,500,000

Division: Emerson Trail Industrial Park

Lot Size: 10.88 Acres

Lot Feat: Corner Lot, Irregular Lot

By Town: Sexsmith

LLD: 11-73-6-W6

Zoning: RM-2

Water: 
Sewer: 
Utilities: -

Huge Visibility for this vacant parcel of land zoned RM-2 (Rural Medium Industrial) in an excellent location right on the corner of Emerson Trail and Highway 2. The size is 10.88 acres and has great frontage. Services available to the edge of the property. One of the last parcels of land of this size available with such good exposure and access.