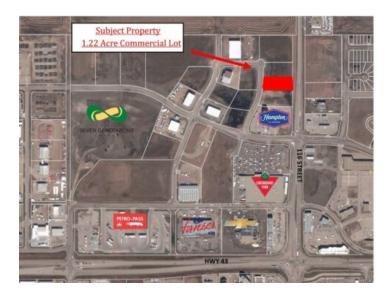

Sewer: Public Sewer

Utilities: Electricity at Lot Line, Natural Gas at Lot Line

Final Phase of Westgate Business Park, Grande Prairie's premier power center for retail and commercial business. Full Municipal services available on this 1.22 Acre commercial lot that offers over 152 feet of frontage on 116 street. Direct access to all major transportation routes. Close to Grande Prairie Regional Airport and the new Grande Prairie Regional Hospital with signalized intersections. Highest standards of development with wide roads and sidewalks. Wexford Developments offers build-to-suit options to bring any design to life for your business. Call your Commercial REALTOR ® today for additional information.