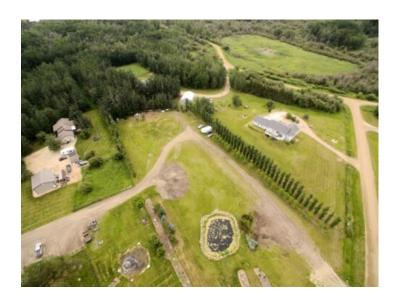

**Division:** Sunrise Estates

**LLD:** 34-70-6-W6

Zoning: CR-5

Water:

Sewer:

Utilities: -

Beautifully landscaped 2.52 acre lot in Sunrise Estates. Only 3 minutes from town and shopping. Easy, quick access to highway 40. Just build your dream home on this lot and the rest is done for you with over 100 mature spruce and towering poplars trees planted, a driveway approach already complete, beautiful pond feature with landscaping rocks strategically placed. City water, power and natural gas are all available at the property line along with fibre optic internet being available in this subdivision. Take a drive-by, this is the lot you have been waiting for.