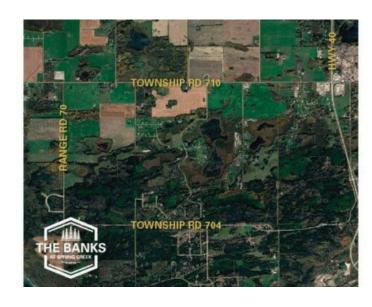

## 58, 704016 Range Road 70 Rural Grande Prairie No. 1, County of, Alberta

MLS # A2099439

\$319,000

Division: The Banks at Spring Creek

Lot Size: 3.11 Acres

Lot Feat: 
By Town: Grande Prairie

LLD: 25-70-7-W6

Zoning: CR-2

Water: 
Sewer: 
Utilities: -

THE BANKS AT SPRING CREEK - TREED ACREAGES !!! CITY WATER SERVICE!!! 2.5 - 5.5 acre lots in the new exclusive The Banks at Spring Creek subdivision, Beautifully treed, contoured lands with walkout basement potential on most..... exclusive lots on the banks hold view over Spring Creek Valley, This is arguably one of the most beautiful landscapes in the Grande Prairie area less than 10 minutes from town West of the Nordic Ski Trails or just south of correction line....