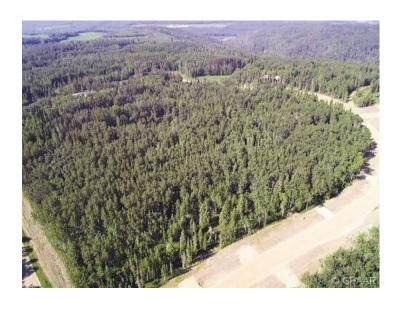

## 25, 704016 Range Road 70 Rural Grande Prairie No. 1, County of, Alberta

MLS # A2099658

\$349,000

Division: The Banks at Spring Creek

Lot Size: 3.04 Acres

Lot Feat: 
By Town: Grande Prairie

LLD: 25-70-7-W6

Zoning: CR-2

Water: 
Sewer: 
Utilities: -

THE BANKS AT SPRING CREEK!! TREED ACREAGES!!! CITY WATER SERVICE!!! 2.5 - 5.5 acre lots in the new exclusive The Banks at Spring Creek subdivision, Beautifully treed, contoured lands with walkout basement potential on most..... exclusive lots on the banks hold view over Spring Creek Valley. This is arguably one of the most beautiful landscapes in the Grande Prairie area less than 10 minutes from town West of the Nordic Ski Trails or just south of correction line......