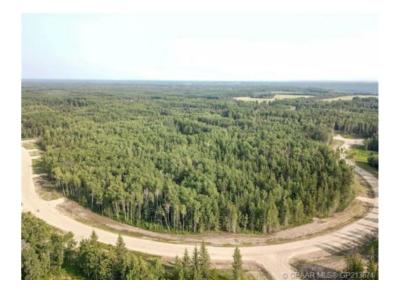

## 37, 704016 Range Road 70 Rural Grande Prairie No. 1, County of, Alberta

MLS # A2099659

\$339,000

Division: The Banks at Spring Creek

Lot Size: 3.04 Acres

Lot Feat: 
By Town: Grande Prairie

LLD: 25-70-7-W6

Zoning: CR-2

Water: 
Sewer: 
Utilities: -

THE BANKS AT SPRING CREEK!! TREED ACREAGES!!! CITY WATER SERVICE!!! 2.5 - 5.5 acre lots in the new exclusive The Banks at Spring Creek subdivision, Beautifully treed, contoured lands with walkout basement potential on most..... exclusive lots on the banks hold view over Spring Creek Valley. This is arguably one of the most beautiful landscapes in the Grande Prairie area less than 10 minutes from town West of the Nordic Ski Trails or just south of correction line......