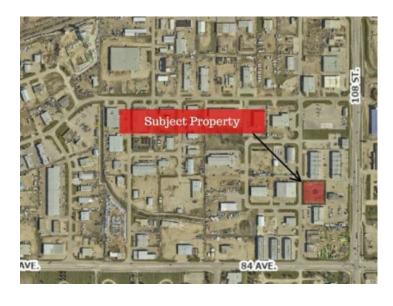

## 8601 109 Street Grande Prairie, Alberta

MLS # A2099664

\$415,000

Division: Richmond Industrial Park

Lot Size: 1.27 Acres

Lot Feat: 
By Town: 
LLD: 
Zoning: IG

Water: 
Sewer: 
Utilities: -

Location Location, this 1.27-acre lot offers great exposure to Highway 40 (108th Street) in Grande Prairie. Situated on the city's South side, it sits just off one of the busiest roadways in Grande Prairie and offers quick access to all areas of the city. This location will surely get your business noticed and is worth a closer look to anyone searching for a site that won't break the bank. Call your Commercial Realtor© for more information or to book a showing today.