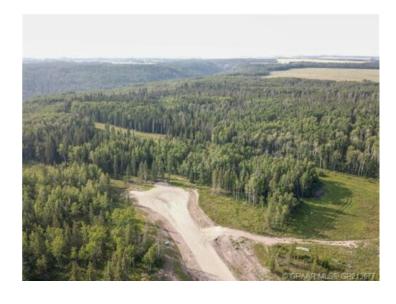

Zoning: CR-2

Water: 
Sewer: 
Utilities: -

THE BANKS AT SPRING CREEK - TREED ACREAGES !!! CITY WATER SERVICE!!! 2.5 - 5.5 acre lots in the new exclusive The Banks at Spring Creek subdivision, Beautifully treed, contoured lands with walkout basement potential on most..... exclusive lots on the banks hold view over Spring Creek Valley, This is arguably one of the most beautiful landscapes in the Grande Prairie area less than 10 minutes from town West of the Nordic Ski Trails or just south of correction line....