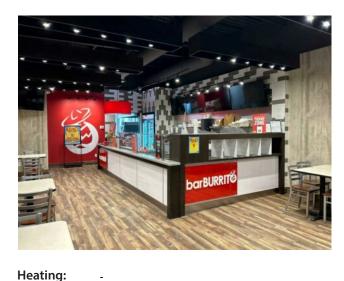

Opportunity knocks with this rapidly growing franchise. Recently opened in a very desirable neighborhood in South Calgary, with a huge delivery coverage area. Busy intersection of Bow Bottom Trail and Canyon Meadows Drive. Great sales volume in just a few months of operation. Easy to use company app and available on food delivery platforms. Nearby businesses include Starbucks, Coop Gas, Grocery, and much more. This proven and successful franchise allows you to focus on running the location while they take care of all of the marketing and market development. Very easy to operate and ideal for an investor or an owner operator. Please do not disturb staff with any questions.