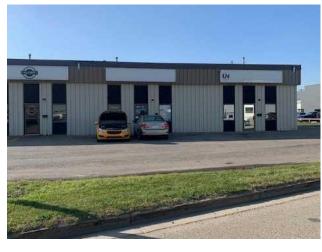

2 units for lease in a 9 unit building, consists of 5,000 sq. ft. = shop - 50 ft. x 80 ft. and Offices - 50 ft. x 20 ft. 2 - O.H. doors - 16 ft. x 14 ft., with electric openers. Front paved parking and additional parking in back of bay. Illuminated signage on front of bay for tenants use. Recent updated renovations include additional insulation and updated lighting. This unit shows well.