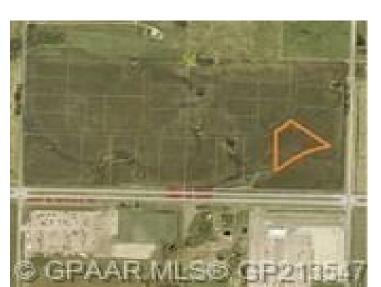

## 13, 722040 Range Road 51

Rural Grande Prairie No. 1, County of, Alberta

## \$2,385,000

Division:Hawker Industrial ParkLot Size:9.54 AcresLot Feat:-By Town:Grande PrairieLLD:14-72-5-W6Zoning:RM-4Water:-Sewer:-Utilities:-

Great access to this 9.54 acre lot, directly across the road from Ritchie Bros on Highway 43 into Grande Prairie. This lot includes, Atco power, gas, Aquatera water and Telus high-speed to the lot line. Hawker Industrial Park is located across Highway 43 from Ritchie Bros. and is a highly visible location. With exposure like this and such a fantastic price this lot won't last long.