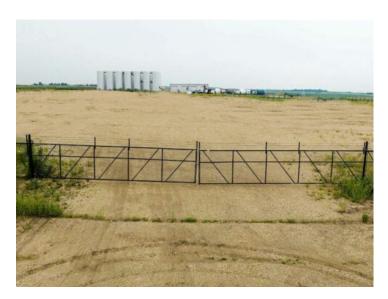

## \$1,629,750

| Division:  | Hawker Industrial Park |
|------------|------------------------|
| Lot Size:  | 6.15 Acres             |
| Lot Feat:  | -                      |
| By Town:   | Grande Prairie         |
| LLD:       | 14-72-5-W6             |
| Zoning:    | RM-2                   |
| Water:     | -                      |
| Sewer:     | -                      |
| Utilities: | -                      |
|            |                        |

Great access from highway 43 and RR 52!!! 6.15 Fully graveled and fenced lot zoned RM-2 (Rural Medium Industrial) in the Hawker Business Park. Located directly across from the Ritchie Bros Auction site, this is the County of Grande Prairie's newest premium business park. 3 Phase power is already on the property, the area is serviced with Aquatera water, Telus fiber and Atco gas.