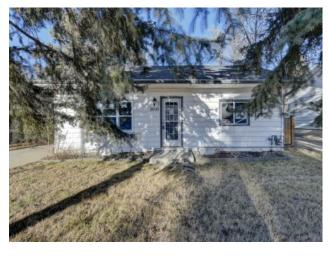

## 9610 Hillcrest Drive Grande Prairie, Alberta

MLS # A2105184

\$153,000

| Division: | Hillside           |        |                   |  |
|-----------|--------------------|--------|-------------------|--|
| Type:     | Residential/House  |        |                   |  |
| Style:    | Bungalow           |        |                   |  |
| Size:     | 976 sq.ft.         | Age:   | 1957 (67 yrs old) |  |
| Beds:     | 3                  | Baths: | 1                 |  |
| Garage:   | Parking Pad        |        |                   |  |
| Lot Size: | 0.16 Acre          |        |                   |  |
| Lot Feat: | Back Yard, City Lo | ot     |                   |  |

Features: See Remarks

Inclusions: n/a

Charming 3 bedroom 1 bathroom bungalow awaits new home ownership in a convenient quiet location with wonderful accessibility to stores, school, and conveniences. The Kitchen has stainless steel appliances, ceiling-height cabinetry, and a view of the backyard. The living room accesses the backyard for easy BBQing or a beloved pet door with a convenient side entrance. An additional Patio door off of the living room leads to a spacious deck. The huge backyard features a few large matured trees, a fire pit, a shed, and rear access to the back alley. This home has wonderful potential, is built on a generous 50 X 141 foot lot, and is situated beside well-cared-for neighboring properties!! Call your realtor to view it today! \*\*\*Please note: Property is sold "as is, where is, upon possession". No warranties or representations.\*\*\*