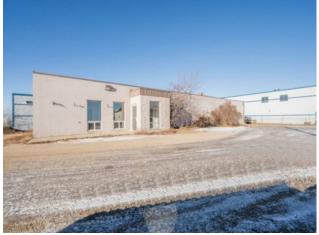

# \$429,900

| Division:   | Scenic Ridge     |
|-------------|------------------|
| Туре:       | Mixed Use        |
| Bus. Type:  | -                |
| Sale/Lease: | For Sale         |
| Bldg. Name: | -                |
| Bus. Name:  | -                |
| Size:       | 3,807 sq.ft.     |
| Zoning:     | IG               |
|             | Addl. Cost:      |
|             | Based on Year: - |
|             | Utilities: -     |
|             | Parking: -       |
|             | Lot Size: -      |
|             | Lot Feat: -      |

Discover the unparalleled potential of this free-standing commercial gem, boasting over 3,800 square feet of versatile space, nestled on a generous lot of nearly half an acre. Strategically positioned within the city limits yet on the cusp of county lines, this property offers a unique opportunity to cater to both urban and county businesses alike. This building's adaptability is its hallmark, featuring an array of treatment rooms, office spaces, a welcoming reception area, a practical loading dock, and a workshop. Added conveniences include dual access points to a substantial parking area, ensuring ease of operation and customer satisfaction. The current owner is open-minded and innovative, expressing a willingness to collaborate with the prospective buyer for thriving their business. Seize this opportunity to elevate your enterprise in a location where city and county convenience is combined into one!