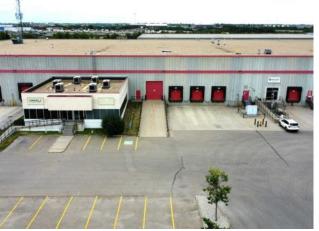

## \$6 per sq.ft.

|  | Division:   | Southeast Industria | al |  |
|--|-------------|---------------------|----|--|
|  | Туре:       | Industrial          |    |  |
|  | Bus. Type:  | -                   |    |  |
|  | Sale/Lease: | For Lease           |    |  |
|  | Bldg. Name: | -                   |    |  |
|  | Bus. Name:  | -                   |    |  |
|  | Size:       | 30,123 sq.ft.       |    |  |
|  | Zoning:     | -                   |    |  |
|  |             | Addl. Cost:         | -  |  |
|  |             | Based on Year:      | -  |  |
|  |             | Utilities:          | -  |  |
|  |             | Parking:            | -  |  |
|  |             | Lot Size:           | -  |  |
|  |             | Lot Feat:           | -  |  |
|  |             |                     |    |  |

Click the brochure link for more details\*\* 30,123 SF Bay. Approximately 1,500 SF of office space. 28 foot ceiling height with dock & grade loading. Excellent proximity to Whitemud Drive, Sherwood Park, and Anthony Henday Drive. Rail loading on south side of building