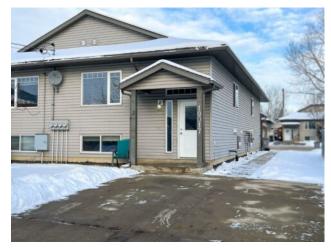

#### 102, 10017 103 Avenue Grande Prairie, Alberta

## \$180,000

| Division: | Avondale                  |        |                   |
|-----------|---------------------------|--------|-------------------|
| Туре:     | Residential/Four Plex     |        |                   |
| Style:    | Bi-Level, Side by Side    |        |                   |
| Size:     | 540 sq.ft.                | Age:   | 2006 (18 yrs old) |
| Beds:     | 2                         | Baths: | 1 full / 1 half   |
| Garage:   | Parking Pad               |        |                   |
| Lot Size: | 0.01 Acre                 |        |                   |
| Lot Feat: | Low Maintenance Landscape |        |                   |
|           | Water:                    | -      |                   |
|           | Sewer:                    | -      |                   |
|           | Condo Fee:                | \$ 150 |                   |
|           | LLD:                      | -      |                   |
|           | Zoning:                   | RT     |                   |
|           | Utilities:                | -      |                   |

Welcome to your cozy 2-bed, 1.5-bath Avondale home, perfect for first-time buyers! Enjoy entertaining in the open living space with ample cabinetry and a kitchen island. Two downstairs bedrooms offer comfort, while nearby parks and amenities make outdoor living easy. Explore endless adventures on nearby biking and walking paths. Don't miss your chance to own this charming, convenient retreat at a great price!