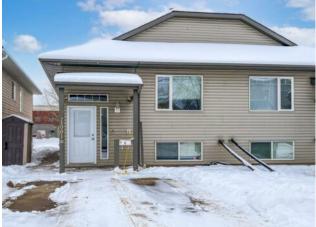

## \$170,000

|           | Residential/Four Ple | NY.      |                   |
|-----------|----------------------|----------|-------------------|
| Туре:     | Residential/Four Fie | **       |                   |
| Style:    | 1 and Half Storey    |          |                   |
| Size:     | 500 sq.ft.           | Age:     | 2004 (20 yrs old) |
| Beds:     | 2                    | Baths:   | 1 full / 1 half   |
| Garage:   | Parking Pad          |          |                   |
| Lot Size: | 0.01 Acre            |          |                   |
| Lot Feat: | Low Maintenance La   | andscape |                   |
|           | Water:               | -        |                   |
|           | Sewer:               | -        |                   |
|           | Condo Fee:           | \$ 160   |                   |
|           | LLD:                 | -        |                   |
|           | Zoning:              | RT       |                   |
|           | Utilities:           | -        |                   |

Welcome to your cozy 2-bed, 1.5-bath Avondale home, perfect for first-time buyers! Enjoy entertaining in the open living space with ample cabinetry and a kitchen island. Two downstairs bedrooms offer comfort, while nearby parks and amenities make outdoor living easy. Explore endless adventures on nearby biking and walking paths. Don't miss your chance to own this charming, convenient retreat at a great price!