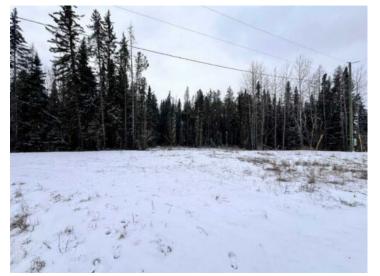

# \$209,900

Division: The Ranch Lot Size: 3.16 Acres Lot Feat: -By Town: Grande Prairie LLD: 20-70-6-W6 Zoning: CR-2 Water: Sewer: -Utilities: -

Completely treed lot backing south which features a nice sandy ridge at both the front and rear of property which could potentially work for a walkout basement and/or provide extra material for construction / landscaping. The Ranch is one of Grande Prairie's premier acreage developments and is located west of the Wapiti Nordic Ski Trails which can be accessed west off of Highway 40 or south off of the Correction Line, both routes are paved right to the subdivision. About 5 miles south of city limits this beautiful acreage offers city water, power, gas, and an attractive mix of trees. The CR-2 zoning with restrictive covenants promotes a beautiful subdivision while utilizing what true acreage living is all about. Take the picturesque drive out to The Ranch and have a walk through this gorgeous lot and consider the possibilities. There is no time commitment to build if you aren't quite ready.