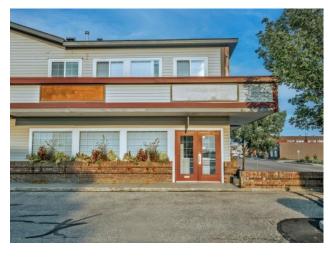

## 104, 9856 97 Avenue Grande Prairie, Alberta

MLS # A2116164

Inclusions: N/A

MAIN FLOOR CORNER UNIT! Conveniently located in Station 2000 near downtown with excellent curb appeal, ROADSIDE VISIBILITY, and ease of parking. This 1034sq ft modern/chic interior is AIR CONDITIONED and includes a variety of workspace options with an attractive stone feature wall, 2 pc bath, coffee bar with sink and cabinets and storage room. Turn the key and ready to start your business! \$2500/mo + GST ALL INCLUSIVE (condo fees, utilities, insurance, and property taxes).