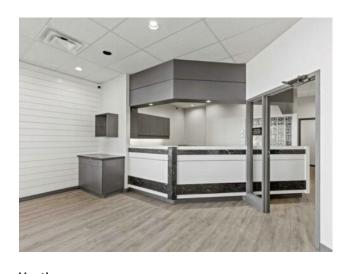

Looking for affordable turn key spa space?! This is the location for you. Located in the busy Patterson Place Strip Mall, this location gives you a great layout to set up your business. Once you enter you will find a nice size waiting room with reception, past that you will find a well laid out area for hair stylists, nails, waxing, or pedis. There are also a couple of private rooms, staff kitchen, storage and plenty of parking. This location also features good exposure to high traffic counts on 84th ave. This space is ready for immediate possession. Base Rent 2,400 sq.ft @ \$10 PSF = \$2000.00, Additional Rent Operating Cost= 2,400 sq/ft @\$5.75 = \$1150.00 Property Tax/Garbage Removal 2,400 sq.ft @ \$3.68 = \$736.00 Total Cost: \$3886.00/month plus GST per month. Floorplan in Supplements. Landlord will assist with opening costs for the right tenant. 1 - 5 year terms acceptable.