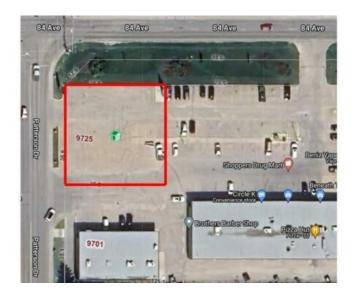

## 9725 84 Avenue Grande Prairie, Alberta

MLS # A2119618

\$300,000

Division: Patterson Place

Lot Size: 0.33 Acre

Lot Feat: 
By Town: 
LLD: 
Zoning: CG

Water: 
Sewer: 
Utilities: -

PURCHASE LAND FOR \$300000 or do a LAND LEASE FOR \$3/sqft net. What an opportunity! First time for sale or lease. This 0.33 acre lot has its own title and comes with access to plenty of parking at the Patterson shopping Center. This location offers drive through options, easy access from 84th featuring high traffic counts. There is also plenty of walking traffic In the area making it very attractive for a food franchise or retail opportunity, or maybe would like to do a gas station or carwash. The owner will also look at a build to suite for the right tenant. This is a rare opportunity! Look at all the options.