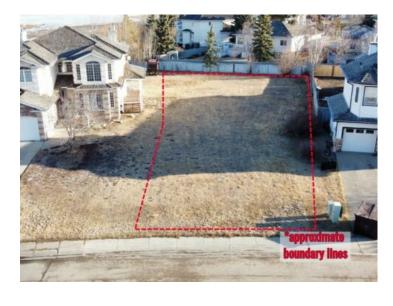

Build your dream home in this quiet cul-de-sac in Crystal Lake Estates surrounded by established properties and mature trees with easy access to walking trails and playgrounds. With over 56 feet of street frontage and almost 1/4 acre of total space, there is plenty of room to build your dream home and develop a beautiful lot with potential for views of Crystal Lake. This is a unique opportunity at a great price so contact your favorite real estate professional for more information or to arrange a time to walk the lot.