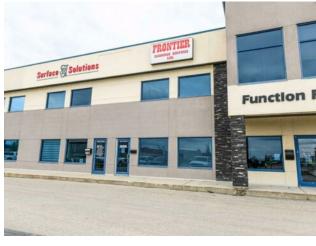

## 103, 8715 109 Street Grande Prairie, Alberta

Heating:
Floors:
Roof:
Exterior:
Water:
Sewer:
Inclusions:

MLS # A2120344

\$450,000

Mixed Use

Division:

Type:

| Function :                                                        |             |                  |
|-------------------------------------------------------------------|-------------|------------------|
|                                                                   | Bus. Type:  | -                |
|                                                                   | Sale/Lease: | For Sale         |
|                                                                   | Bldg. Name: | -                |
|                                                                   | Bus. Name:  | -                |
|                                                                   | Size:       | 3,408 sq.ft.     |
|                                                                   | Zoning:     | IB               |
| -                                                                 |             | Addl. Cost:      |
| -                                                                 |             | Based on Year: - |
| -                                                                 |             | Utilities:       |
| -                                                                 |             | Parking:         |
| -                                                                 |             | Lot Size:        |
| -                                                                 |             | Lot Feat:        |
| Phone System, Server Equipment, Office Furniture Window Coverings |             |                  |

Richmond Industrial Park

Amazing value for this well laid out commercial space. Inside you will find 2 floors, the first floor offers a waiting room, 2 offices, 2 washrooms and a large open area that makes a great bullpen area for multiple employees. The rear of the building features a warehouse space with shop door. Upstairs you will find another office and large open area to offer more open office space or work area. There is also a kitchen area and third washroom. Situated off highway 40 and easy access make this a great location and layout to locate your business. Immediate possession available.