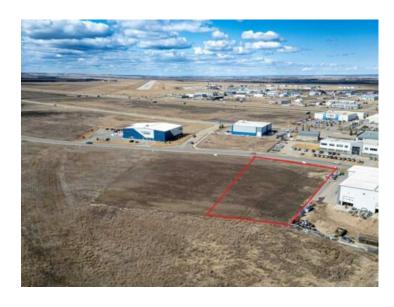

## Lot 2, 12005 97 Avenue Grande Prairie, Alberta

MLS # A2122277

\$651,000

Division: Vision West Business Park

Lot Size: 1.55 Acres

Lot Feat: 
By Town: 
LLD: 
Zoning: IB

Water: 
Sewer: 
Utilities: -

Discover the ideal location for your business at this prime 1.55-acre site in Grande Prairie's Vision West Business Park, strategically positioned south of the bustling airport amidst established businesses like Napa Auto Parts, Peavey Mart, and Red-L Distributors. With Business Industrial (IB) zoning and full municipal services, this lot offers versatility and convenience, perfect for a range of business needs. Benefit from the area's future-ready infrastructure and proximity to key transportation networks, ensuring your enterprise's long-term success and growth potential. The neighboring 1.65-lot can be purchased with this listing for a total of 3.2 acres. Call your Commercial Realtor© today and elevate your business to new heights.