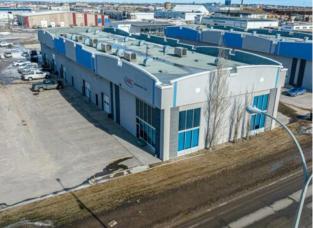

# \$14 per sq.ft.

|  | Division:   | Richmond Industrial Park |
|--|-------------|--------------------------|
|  | Туре:       | Industrial               |
|  | Bus. Type:  | -                        |
|  | Sale/Lease: | For Lease                |
|  | Bldg. Name: | -                        |
|  | Bus. Name:  | -                        |
|  | Size:       | 3,159 sq.ft.             |
|  | Zoning:     | IB                       |
|  |             | Addl. Cost: -            |
|  |             | Based on Year: -         |
|  |             | Utilities: -             |
|  |             | Parking: -               |
|  |             | Lot Size: -              |
|  |             | Lot Feat: -              |
|  |             |                          |

3159 sq.ft. of office + Shop/Warehouse space available for lease. This space offers high-end modern interior finishing's with LED lighting, numerous windows, glass doors and much more which will present very well to your staff & clients. Current configuration offers 7-8 private offices, numerous exterior entrances, options for creating reception, boardrooms, kitchen area, etc. plus 28' x 55' shop space with 10' OHD. The property offers 6 dedicated parking stalls with the ability to rent additional parking stalls adjacent to the complex. This is a unique combination of office + shop/warehouse space which is hard to replicate in the Grande Prairie area and offers great visibility & access to 84th Avenue & Hwy.40. Base rent(\$14.00)=\$3685.5 + Net rent(\$8.92)=\$2348.19 Total Monthly Cost=\$6033.69 +GST. Power & Gas are billed back to tenant on a monthly basis. Call a Commercial Realtor today for further information or to arrange a private tour!!