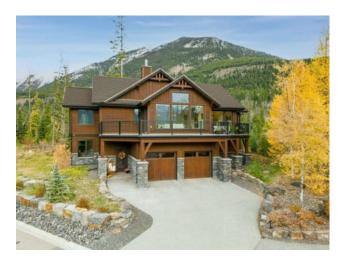

## 628 Silvertip Road Canmore, Alberta

MLS # A2127780

\$3,999,000

| Division: | Silvertip                                                 |        |                  |  |
|-----------|-----------------------------------------------------------|--------|------------------|--|
| Туре:     | Residential/House                                         |        |                  |  |
| Style:    | 2 Storey                                                  |        |                  |  |
| Size:     | 3,418 sq.ft.                                              | Age:   | 2019 (6 yrs old) |  |
| Beds:     | 4                                                         | Baths: | 4                |  |
| Garage:   | Aggregate, Double Garage Attached                         |        |                  |  |
| Lot Size: | 0.30 Acre                                                 |        |                  |  |
| Lot Feat: | Irregular Lot, Landscaped, On Golf Course, Triangular Lot |        |                  |  |
|           |                                                           |        |                  |  |

Inclusions: None

Pantry

One of the Highest Elevated Homes in Canmore! Perched in the heart of the prestigious Silvertip community, this remarkable 4 bed 4 bath home redefines contemporary mountain living. Boasting an expansive 13,119 SF Lot, this property is only 4 yrs old. Prepare to be captivated by the unparalleled panoramic views from literally every window from this 3,418 SF all above grade home. The stunning 3 Sisters becomes an integral part of your daily life, visible from your kitchen, great room, primary bed & SW deck. Prefer to look over the 13th Green and fairway of the golf course…it's visible from the kitchen, the primary bed, super sunny bfast nook, guest beds and the NE facing deck! Step inside, and you'll be greeted by an open plan that blends sophistication with the slightly more modern feel in the the Rockies including a European inspired kitchen w/ Wolf Induction, Steam and Wall Oven and Sub Zero fridge.