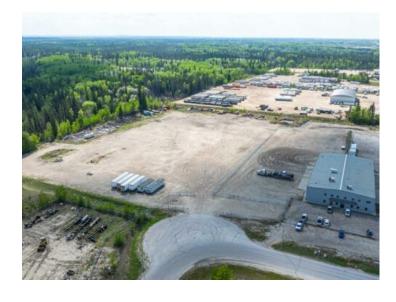

Water: 
Sewer: 
Utilities: -

8.5+/- ACRES STRATEGICALLY LOCATED ON THE SOUTHSIDE OF GRANDE PRAIRIE, AB. THIS FENCED & GRAVELLED RM-2 HEAVY INDUSTRIAL ZONING LOT OFFERS DIRECT ACCESS TO HWY.40 WHICH IS THE MAIN ACCESS POINT TO THE VAST RESOURCES & INDUSTRY SITES IN THE AREA. CITY WATER & SEWER SERVICES ARE ACCESSIBLE FOR THIS LOT. ECONOMIC INDICATORS ARE SHOWING VERY POSTIIVE TRENDS FOR MANY INDUSTRIES AND NOW MIGHT BE THE TIME TO CONSIDER EXPLORING THE OPTIONS IN THE AREA WITH LOT SIZES VARRYING FROM TWO(2) TO TWENTY-TWO(22) ACRES AND FRONTAGE LOTS AVAILABLE AS WELL THERE ARE NUMEROUS OPTIONS IN THIS DEVELOPMENT TO FIT YOUR NEEDS. VENDOR IS WILLING TO CONSIDER BUILD TO SUIT OPTIONS ON THE PURCHASE & LEASE SIDE. EXISTING INDUSTRIAL FACILITIES & BUILD READY LOTS TO THE SOUTH OF GRANDE PRAIRIE ARE VERY HARD TO FIND AND STREAMLINING LOGISTICS CAN BE A HUGE PLUS FOR YOUR COST OF OPERATIONS. CAN ALSO PROVIDE A GREAT OPTION AS A SECONDARY EQUIPMENT STORAGE OR LAY-DOWN YARD TO COMPLIMENT THE EXISTING INFRASTRUCTURE YOU ALREADY HAVE IN PLACE. THIS LOT IS PRICED AT \$300,000,00/ACRE AND READY FOR IMMEDIATE POSSESSION.