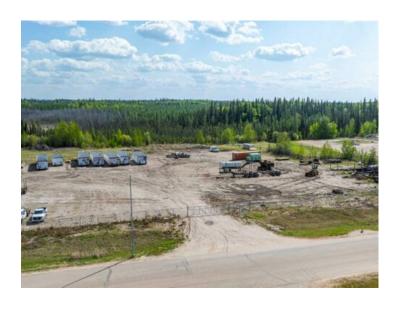

Water: 
Sewer: 
Utilities: -

4.95+/- ACRES STRATEGICALLY LOCATED ON THE SOUTHSIDE OF GRANDE PRAIRIE, AB. THIS MEDIUM SIZED FENCED & GRAVELLED (RM-2) INDUSTRIAL ZONING LOT OFFERS DIRECT ACCESS TO HWY.40 WHICH IS THE MAIN ACCESS POINT TO THE VAST RESOURCES & INDUSTRY SITES IN THE AREA. CITY WATER & SEWER SERVICES ARE ACCESSIBLE FOR THIS LOT. ECONOMIC INDICATORS ARE SHOWING VERY POSTIIVE TRENDS FOR MANY INDUSTRIES AND NOW MIGHT BE THE TIME TO CONSIDER EXPLORING THE OPTIONS IN THE AREA WITH LOT SIZES VARRYING FROM TWO(2) UP TO TWENTY-TWO(22) ACRES WITH FRONTAGE LOTS AVAILABLE AS WELL THERE ARE NUMEROUS OPTIONS IN THIS DEVELOPMENT TO FIT YOUR NEEDS. VENDOR IS WILLING TO CONSIDER BUILD TO SUIT OPTIONS ON THE PURCHASE & LEASE SIDE. EXISTING INDUSTRIAL FACILITIES & BUILD READY LOTS TO THE SOUTH OF GRANDE PRAIRIE ARE VERY HARD TO FIND AND STREAMLINING LOGISTICS CAN BE A HUGE PLUS FOR YOUR COST OF OPERATIONS. CAN ALSO PROVIDE A GREAT OPTION AS A SECONDARY EQUIPMENT STORAGE OR LAY-DOWN YARD TO COMPLIMENT THE EXISTING INFRASTRUCTURE YOU ALREADY HAVE IN PLACE. THIS LOT IS PRICED AT \$310,000.00/ACRE AND READY FOR IMMEDIATE POSSESSION.