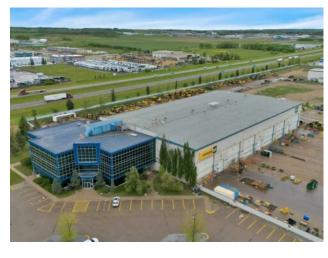

Inclusions:

**Heating:** Floors: Roof: **Exterior:** Water: Sewer:

n/a

Discover the opportunity to lease premium office space at 7550 Edgar Industrial Drive, Red Deer, Alberta. This high-end property, situated with exposure to HWY 2, offers a total of 23,701 sq ft of office space spread across two levels, designed to enhance your business presence. The second floor features 11,661 sq ft, boasting 16 executive-sized offices, a staff room, kitchen area, breakout rooms, and ample open space. Floor-to-ceiling windows provide an abundance of natural light, creating an ideal work environment. The third floor offers 12,040 sq ft, including 16 offices, breakout rooms, a staff room, kitchen, and plenty of storage. This versatile space can be leased to a single tenant or as individual floors. Additional amenities include assigned parking and a tenant improvement allowance for new flooring and paint. Tenants will be responsible for their proportionate share of utilities and operating expenses. Take advantage of this exceptional leasing opportunity to elevate your business in Red Deer!