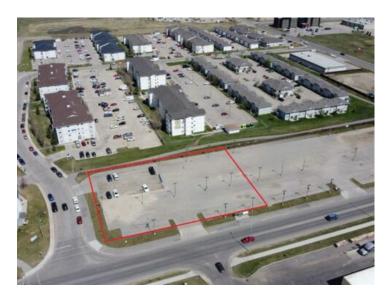

Corner lot with 2 access points. Services to the property line on this paved lot with yard lighting. This commercial lot is located directly behind Walmart, just around the corner from the new hospital and backing onto high-density residential in the busy Westgate development. This lot is ideal for any commercial use and can be purchased on its own or in a package with the two neighbouring lots, which would give you a total of 2.79 acres for development. Locations such as this simply do not come available. To book a showing, call your Commercial Realtor© today