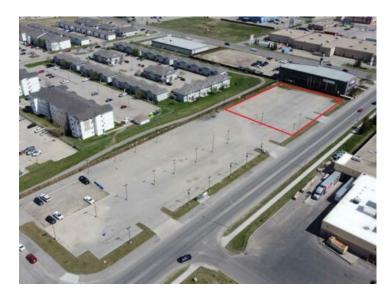

Services to the property line on this paved lot with yard lighting. This commercial lot is located directly behind Walmart, just around the corner from the new hospital and backing onto high-density residential in the busy Westgate development. This lot is ideal for any commercial use and can be purchased on its own or in a package with the two neighbouring lots, which would give you a total of 2.79 acres for development. Locations such as this simply do not come available. To book a showing, call your Commercial Realtor© today