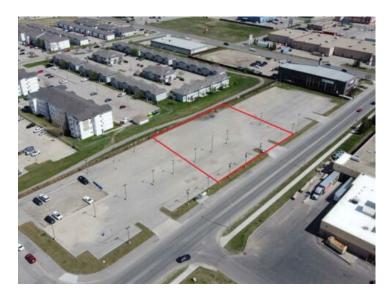

Fully Serviced paved lot with yard lighting. This commercial lot is located directly behind Walmart, just around the corner from the new hospital and backing onto high-density residential in the busy Westgate development. This lot is ideal for any commercial use and can be purchased on its own or in a package with the two neighbouring lots, which would give you a total of 2.79 acres for development. Locations such as this simply do not come available often. To book a showing, call your Commercial Realtor© today