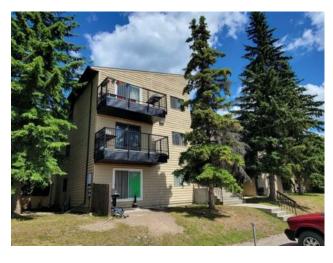

## 104, 1221B Westhaven Drive Edson, Alberta

MLS # A2142963

\$58,900

| Division: | Edson                              |        |                   |  |  |
|-----------|------------------------------------|--------|-------------------|--|--|
| Туре:     | Residential/Low Rise (2-4 stories) |        |                   |  |  |
| Style:    | Apartment                          |        |                   |  |  |
| Size:     | 614 sq.ft.                         | Age:   | 1981 (44 yrs old) |  |  |
| Beds:     | 1                                  | Baths: | 1                 |  |  |
| Garage:   | Stall                              |        |                   |  |  |
| Lot Size: | -                                  |        |                   |  |  |
| Lot Feat: | -                                  |        |                   |  |  |

Features: Laminate Counters

Inclusions: None

One bedroom - one bath condominium close to schools and walking trails. This main-floor unit has updated flooring and is a perfect low-cost option for a first-time buyer or investor.