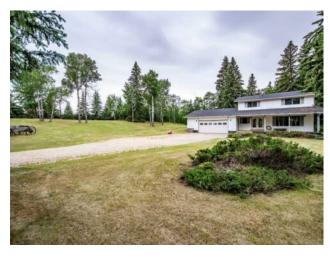

## 711070 RR 64 Rural Grande Prairie No. 1, County of, Alberta

MLS # A2144439

\$650,000

| Division: | Heritage Pointe                  |        |                   |  |  |
|-----------|----------------------------------|--------|-------------------|--|--|
| Type:     | Residential/House                |        |                   |  |  |
| Style:    | 2 Storey, Acreage with Residence |        |                   |  |  |
| Size:     | 1,989 sq.ft.                     | Age:   | 1976 (48 yrs old) |  |  |
| Beds:     | 4                                | Baths: | 2 full / 1 half   |  |  |
| Garage:   | Double Garage Attached           |        |                   |  |  |
| Lot Size: | 2.99 Acres                       |        |                   |  |  |
| Lot Feat: | Few Trees, Lawn, Landscaped      |        |                   |  |  |

Features: Laminate Counters

Inclusions: N/A

ACREAGE LOCATED ONLY MINUTES FROM GRANDE PRAIRIE!!! This fully developed home has 4 bedrooms and 2 1/2 bathrooms and 2000 sq ft and sits on fully landscaped 2.99 acres. The main floor has hardwood floors, formal living room, kitchen has stainless steel appliances, dining area, family room with gas fireplace, 2 piece bathroom, and patio doors leading out to the back deck. Upstairs has 4 bedrooms which includes primary bedroom with large walk in closet, a 3 piece ensuite, and a full main bathroom. The fully developed basement has another family room, 2 offices/dens and a laundry room. The attached garage is 22 x 30. The front and back are landscaped with lawn and lots of trees for privacy. Home needs some TLC and has a lot of potential to be a great family home!!