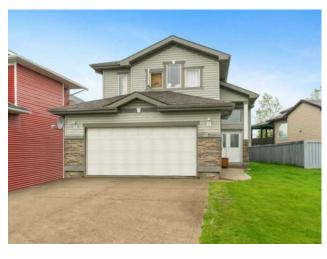

## 9002 129 Avenue Grande Prairie, Alberta

MLS # A2144789

\$379,900

| Division: | Crystal Lake Estates             |        |                   |  |  |
|-----------|----------------------------------|--------|-------------------|--|--|
| Type:     | Residential/Hou                  | se     |                   |  |  |
| Style:    | Modified Bi-Level                |        |                   |  |  |
| Size:     | 1,372 sq.ft.                     | Age:   | 2006 (18 yrs old) |  |  |
| Beds:     | 4                                | Baths: | 3                 |  |  |
| Garage:   | Double Garage Attached           |        |                   |  |  |
| Lot Size: | 0.13 Acre                        |        |                   |  |  |
| Lot Feat: | No Neighbours Behind, Landscaped |        |                   |  |  |

Features: Kitchen Island, Open Floorplan

Inclusions: N/A

Discover this fully developed home in Crystal Lake Estates, ideally located backing onto Maude Clifford School. This modified bi-level features 4 bedrooms and 3 bathrooms. The spacious master bedroom above the garage includes a walk-in closet with a window and an en-suite. The main floor is bright and open, showcasing a large kitchen with an island, ample cupboards, and a walk-in pantry, opening to the formal dining room and living room. Additionally, there is another bedroom and bathroom on this floor. The basement boasts large windows, a cozy family room with a gas fireplace, 2 more bedrooms, a bathroom, and a laundry room. Enjoy the generous backyard with a deck and no rear neighbors. Schedule your showing today!