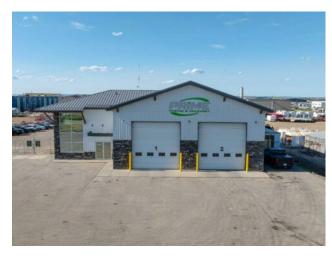

This 5,800-square-foot building is located on a fully fenced and graveled 2.00-acre yard, and offers a 50' by 80' shop space with two pull-thru bays and four 16' by 16' overhead doors. Ideal for any company needing ample room without breaking the bank, the building features asphalt parking at the front and a generous yard with ample turning radius for equipment at the rear. The office area includes a reception, three main floor offices, three upstairs offices, a washroom on both floors, and a lunch area. Contact your Commercial Realtor® today for a viewing.