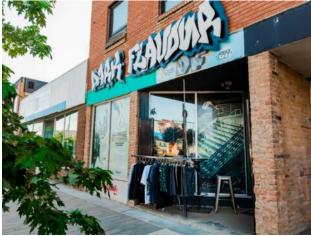

#### 10027A 100 Avenue Grande Prairie, Alberta

Forced Air

Asphalt

Concrete, Tile

Brick, Concrete

5 appliances in suite

Heating:

Floors:

Roof:

**Exterior:** 

Water: Sewer: Inclusions:

# \$534,900

|  | Division:   | Central Business District |
|--|-------------|---------------------------|
|  | Туре:       | Retail                    |
|  | Bus. Type:  | -                         |
|  | Sale/Lease: | For Sale                  |
|  | Bldg. Name: | -                         |
|  | Bus. Name:  | -                         |
|  | Size:       | 3,900 sq.ft.              |
|  | Zoning:     | сс                        |
|  |             | Addl. Cost:               |
|  |             | Based on Year: -          |
|  |             | Utilities: -              |
|  |             | Parking: -                |
|  |             | Lot Size: -               |
|  |             | Lot Feat: -               |
|  |             |                           |

Eclectic main street downtown brick and concrete building FOR SALE featuring combining a 1950 sqft main floor retail space plus a 1950 sqft 3 bed upper suite thata could easily be converted to be 2 separate suites! (BUILDING SALE ONLY) The owners have been operating the store for 20 years and have done many upgrades and renovations to the structure, store, and apartment. For retail benefits, this property is on one of the busiest streets in the newly upgraded downtown core with gorgeous cobblestone walkways and free parking areas. Excellent visibility and signage options for whatever new store your entrepreneurial imagination is creating. The main floor is 1950 sqft and has front and back entrances. The basement is also fully usable as retail and workshop space and the current owners have used it as such in the past. The basement also has a bathroom and a shower. The upstairs suite has 3 bedrooms and 2.5 bathrooms. It has been completely renovated with slate tile floors, new kitchen cabinets, granite counters, and updated luxury bathrooms. There are 2 spare bedrooms and a large master bedroom with an ensuite. At the north end of the building are the living room, kitchen, and dining room. THE 3D TOUR LINK TAKES YOU TO THE MAIN FLOOR 3D TOUR, THE MULTI MEDIA LINK TAKES YOU TO THE UPPER SUITE