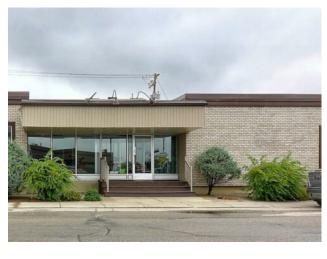

**Heating:** Floors: Based on Year: Roof: **Utilities: Exterior:** Parking: Water: 0.18 Acre Lot Size: Sewer: Lot Feat:

Inclusions:

N/A

Mixed Use Commercial Property For Sale. This versatile 4308 sq.ft. building can accommodate a variety of uses including but not limited to retail, office, professional space such as medical or dental practices, service based businesses such as massage, chiropractic, etc. The exterior of the property presents well with a brick façade plus nice window and entrance feature. The rear of the property has dedicated parking stalls for use by staff or clients. The roof was replaced in 2007 and has been well maintained & repaired as needed since that time. As you enter the main entrance a large 1700sq.ft. +/- showroom space with open ceiling greets you. The remainder of this half of the building offers two offices or flex areas and a bathroom. The other section of the building offers a wide open 565sq.ft.+/area with windows plus six additional small treatment style rooms, bathroom and storage areas. The truss system on this building can allow for the majority of the walls to be removed or reconfigured if needed. The building lends itself to the option to be split into two CRU units or the ability to have a tenant on the other side of the building if desired. This property provides easy access with street parking in front and high traffic counts with Tim Hortons across the street. A very well maintained building which is priced to sell. The Landlord may consider lease options on the property, please contact a Commercial Realtor for further information on this great property. Listing agent is related to the owner.